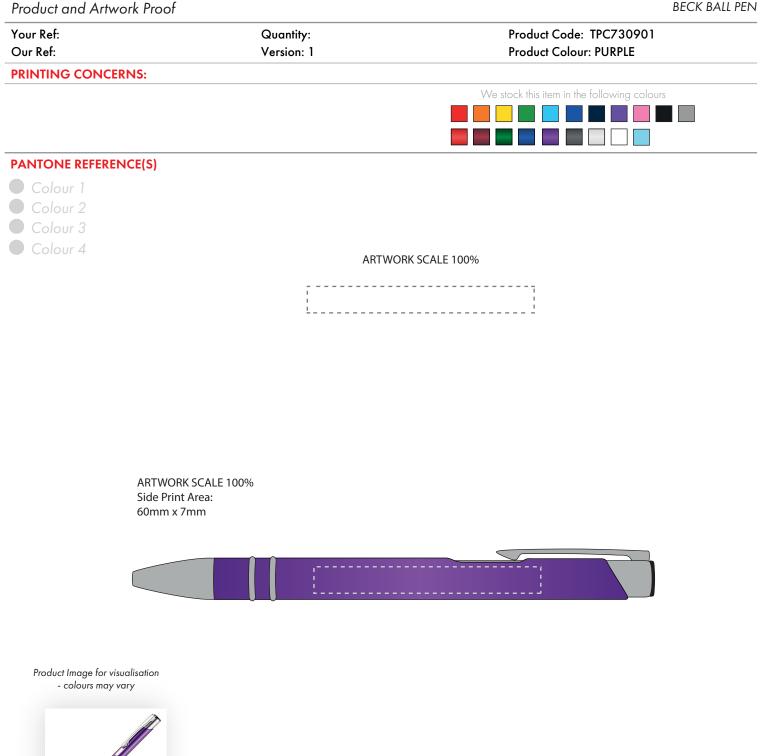

The dashed line is to demonstrate print area and will not appear on your printed item